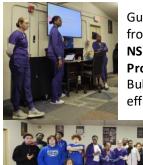

### Kingdom Center is preparing youth with life skills for the future...

Guest speakers from NSU Nursing Program: Bullying and its effects

Man Up Monday: Small engine skills

One of the first things students asked for in Leesville: Tutoring